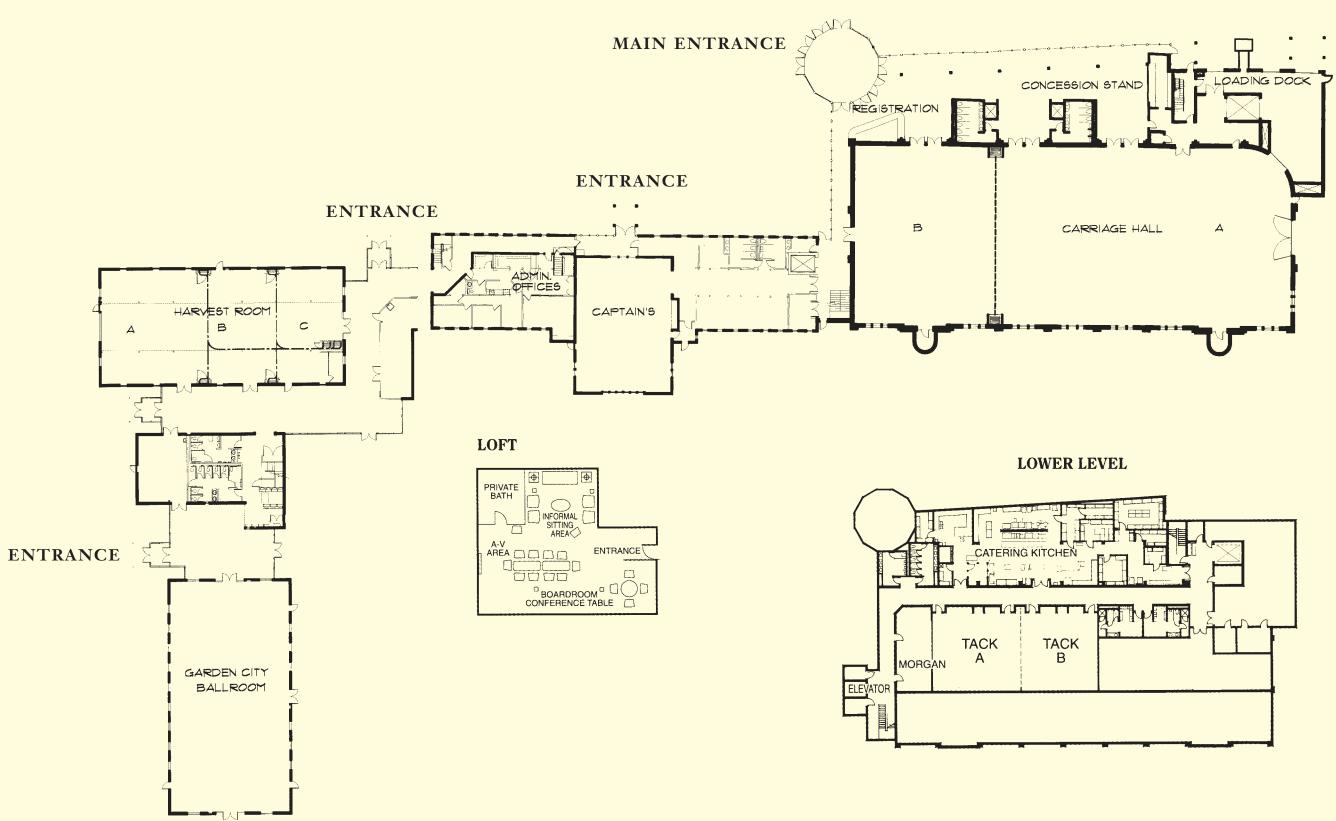

## FULL CAMPUS SITE PLAN

|               | Dimensions      | Sq. Ft. | Ceiling Hgt. | Banquet      | Theatre      |
|---------------|-----------------|---------|--------------|--------------|--------------|
| Carriage Hall | 180'x72'        | 12,960  | 13′7″        | 1,000/750    | 1,200        |
| Divided: A    | 120'x72'        | 8,640   | 13'7"        | 640/400      | 850          |
| Divided: B    | 60'x72'         | 4,320   | 13′7″        | 320/200      | 350          |
| Lower Level   |                 |         |              |              |              |
| Morgan        | 16'x40'         | 640     | 10'          | 50           | 50           |
| Tack          | 36'x78'         | 2,808   | 10′          | 200/140      | 288          |
| Divided: A    | 36'x42'         | 1,512   | 10'          | 120          | 166          |
| Divided: B    | 36'x36'         | 1,296   | 10'          | 100          | 138          |
| Captain's     | 38'x56'         | 2,128   | 16′          | 120/100      | 230          |
| The Loft      | 18'x36'/11'x15' | 813     | Fixed Set-Up | Fixed Set-Up | Fixed Set-Up |
| Garden City   |                 |         |              |              |              |
| Ballroom      | 49'x95'         | 4,631   | 13′          | 300/230      | 300          |
| Harvest Room  | 47'x98'         | 4,477   | 8'/13'       | 300/180      | 250          |
| Divided: A    | 47'x42'         | 1,985   | 8'/13'       | 140          | 164          |
| Divided: B    | 47'x27'         | 1,279   | 8'/13'       | 90           | 156          |
| Divided: C    | 47'x27'         | 1,184   | 8'/13'       | 80           | 85           |
|               |                 |         |              |              |              |

The Green, Earle Brown Heritage Center's beautifully landscaped courtyard, is available for outdoor receptions and seasonal events.

Additional meeting rooms are available in the Lower Level, the Stable, the H Barn, the G Barn and the Loft. These rooms provide greater flexibility and more than 8,000 square feet of additional space.

With 36,000 square feet of event space, you are able to choose from 17 meeting rooms that will accommodate any size event.