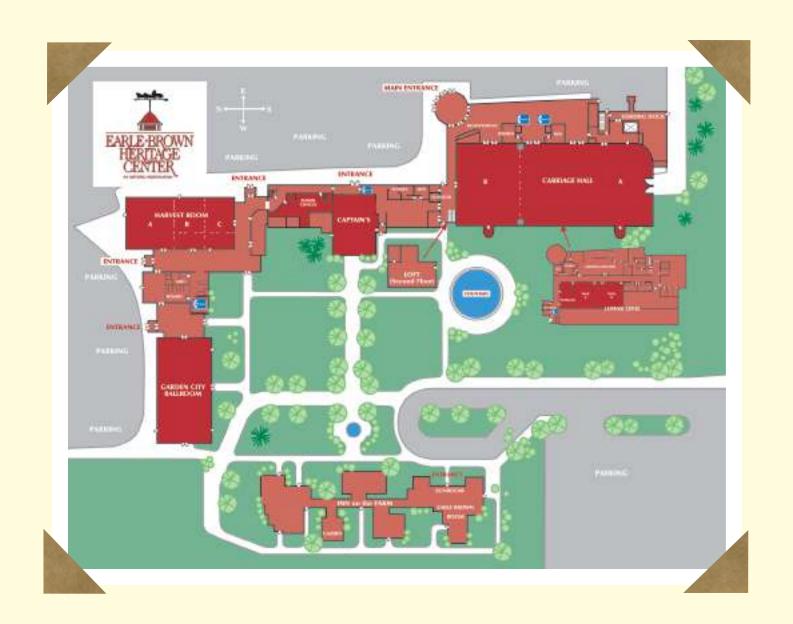

## FULL CAMPUS SITE PLAN

|               | Dimensions      | Sq. Ft. | Ceiling Hgt. | Banquet      | Theatre      |
|---------------|-----------------|---------|--------------|--------------|--------------|
| Carriage Hall | 180'x72'        | 12,960  | 13′7″        | 1,000/750    | 1,200        |
| Divided: A    | 120'x72'        | 8,640   | 13'7"        | 640/400      | 850          |
| Divided: B    | 60'x72'         | 4,320   | 13′7″        | 320/200      | 350          |
| Lower Level   |                 |         |              |              |              |
| Morgan        | 16'x40'         | 640     | 10'          | 50           | 50           |
| Tack          | 36'x78'         | 2,808   | 10′          | 200/140      | 288          |
| Divided: A    | 36'x42'         | 1,512   | 10'          | 120          | 166          |
| Divided: B    | 36'x36'         | 1,296   | 10'          | 100          | 138          |
| Captain's     | 38'x56'         | 2,128   | 16′          | 120/100      | 230          |
| The Loft      | 18'x36'/11'x15' | 813     | Fixed Set-Up | Fixed Set-Up | Fixed Set-Up |
| Garden City   |                 |         |              |              |              |
| Ballroom      | 49'x95'         | 4,631   | 13′          | 300/230      | 300          |
| Harvest Room  | 47'x98'         | 4,477   | 8'/13'       | 300/180      | 250          |
| Divided: A    | 47'x42'         | 1,985   | 8'/13'       | 140          | 164          |
| Divided: B    | 47'x27'         | 1,279   | 8'/13'       | 90           | 156          |
| Divided: C    | 47'x27'         | 1,184   | 8'/13'       | 80           | 85           |
|               |                 |         |              |              |              |

With 36,000 square feet of event space, you are able to choose from 17 meeting rooms that will accommodate any size event.